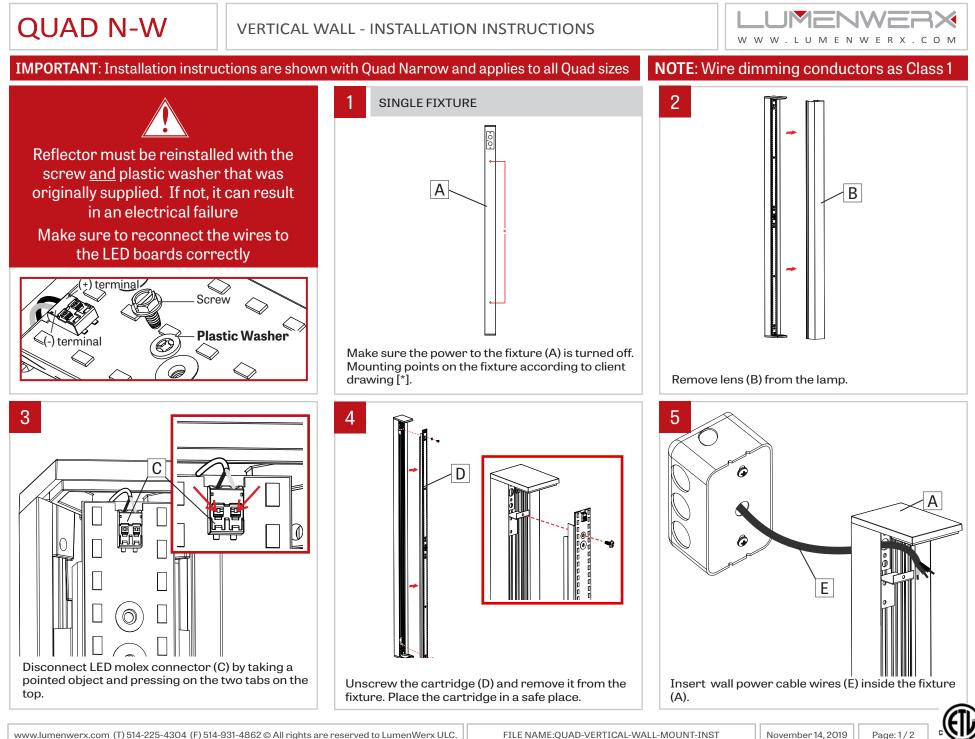

## VERTICAL WALL - INSTALLATION INSTRUCTIONS

7

Install the fixture (A) on the wall according to the dimensions [\*] given in the client drawings. Screw the fixture (A) to attach it to the wall.

Make wire connection inside the fixture between fixture (A) and wall power cable (E).