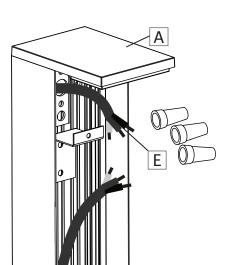

Reconnect the LED molex connector (C) to the cartridge (D). Reinstall the cartridge (D) **by using screws and plastic washers. Do not apply too much pressure.** 

www.lumenwerx.com (T) 514-225-4304 (F) 514-931-4862 © All rights are reserved to LumenWerx ULC.