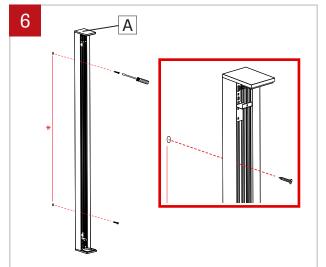

## VERTICAL WALL - INSTALLATION INSTRUCTIONS

7

Install the fixture (A) on the wall according to the dimensions [\*] given in the client drawings. Screw the fixture (A) to attach it to the wall.

Make wire connection inside the fixture between fixture (A) and wall power cable (E).